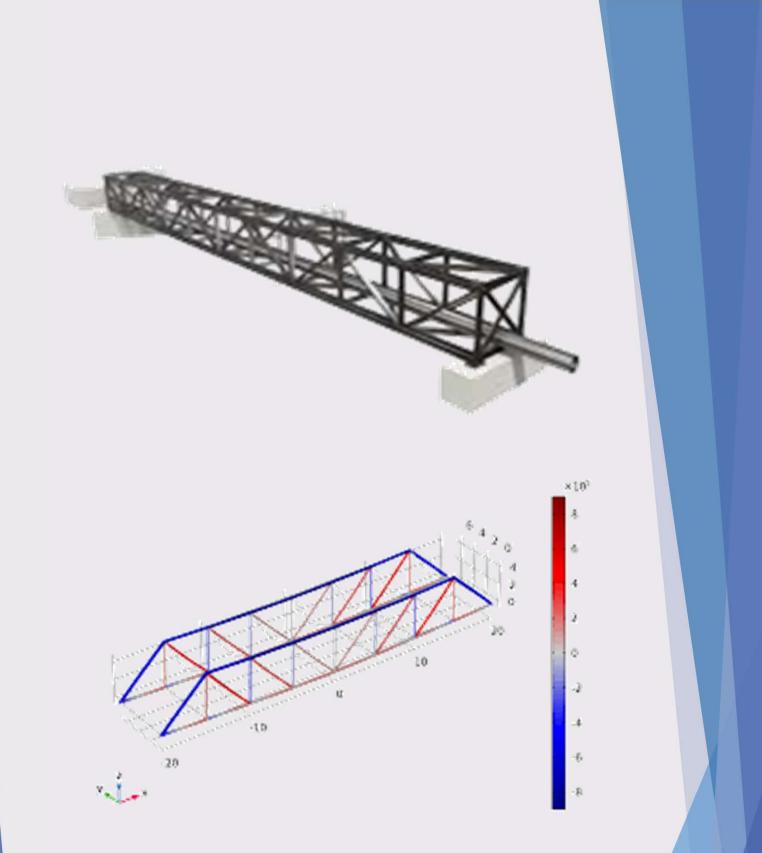

Auditorium Building Steel Structure Roof Modelling in SAP2000 (150 ft to 75 ft long, built-up Plate Girders) 3-sided Slope

**Project:** Farhan Mobile Mall **Location:** Model Colony, Karachi **For:** A & F Designs