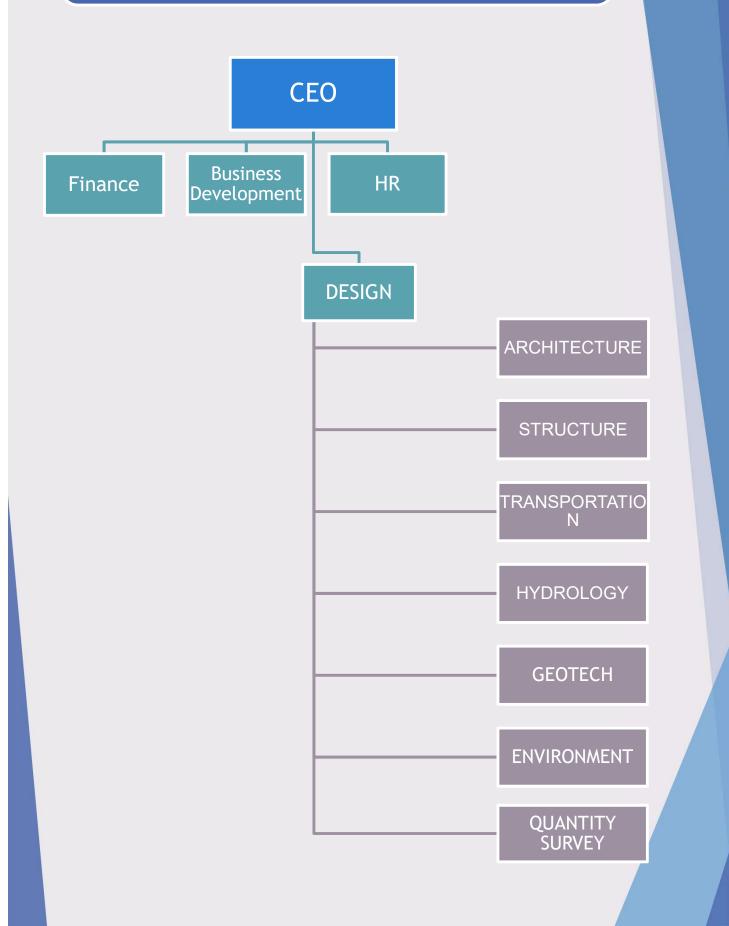

Karachi For: Oil & GAS



Project: Pipeline Crossings over Intake Chanel
Location: Port Qasim, Karachi
For: SSGC





Auditorium Building Steel Structure Roof Modelling in SAP2000 (150 ft to 75 ft long, built-up Plate Girders) 3-sided Slope





**Project:** Farhan Mobile Mall **Location:** Model Colony, Karachi **For:** A & F Designs



**APARTMENTS** 



**Project:** Qureshi Apartment Building **Location:** Malir, Karachi **For:** JR Real Estate



**Project:** Season Five Banquet Hall **Location:** Korangi No 5, Karachi **For:** JR Real Estate



**Project:** TLM Workshop Building **Location:** Schlumberger, Sukkur **For:** M/s Excellent Associates

I

34

UTITIE R



**Project:** Observation Post & Comm Tower **Location:** Islamabad **For:** Kestral Logistics

## **Our Departments**



## **Registered With**

- **FEDERAL BOARD OF REVENUE (FBR)**
- **PAKISTAN ENGINEERING COUNCIL (PEC)**
- **DEFENSE HOUSING AUTHORITY (DHA) ISLAMABAD**
- □ SINDH REVENUE BOARD (SRB)
- **BALUCHISTAN REVENUE BOARD (BRA)**



#### REGISTERED WITH PAKISTAN ENGINEERING COUNCIL Registration No. Consult/2433

#### Under following Project Profile Codes:

| 1201(i)   | Public Buildings & Offices                    |   |
|-----------|-----------------------------------------------|---|
| 1201(ii)  | Commercial Buildings & Offices                | 2 |
| 1201(iii) | Residential Buildings & houses                |   |
| 1201(vi)  | Educational facilities & complexes            |   |
| 1201(vii) | Recreation and sports facilities, stadiums    |   |
| 1202(ii)  | Industrial projects development and appra