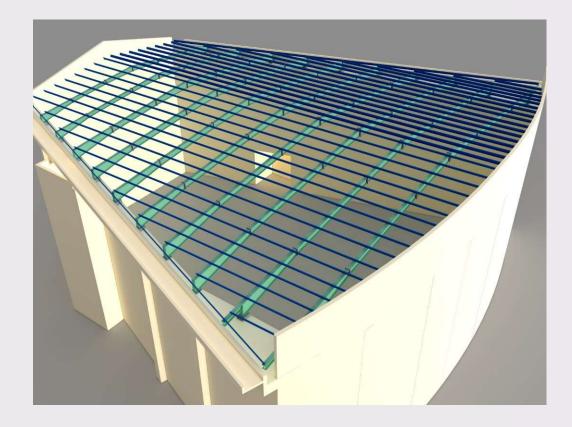

Auditorium Building Steel Structure Roof Modelling in SAP2000 (150 ft to 75 ft long, built-up Plate Girders) 3-sided Slope

**Project:** Farhan Mobile Mall **Location:** Model Colony, Karachi **For:** A & F Designs