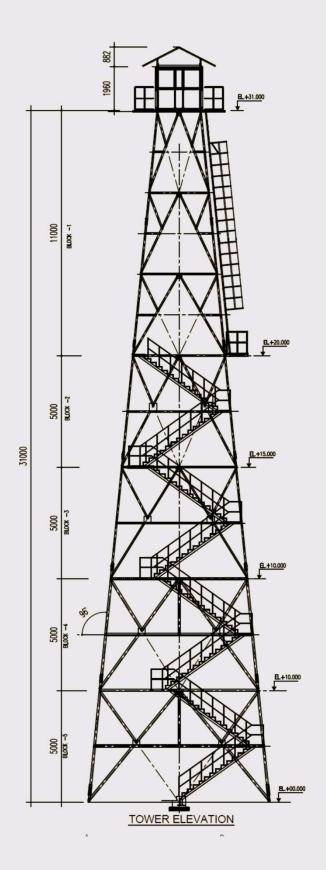

- Consultancy services of Defense Project Pakistan existing Floating Jetties Structure & Bridge assessment and rehabilitation / Re-strengthen design Works at Baluchistan Zone(1 No) & (2 No's)
- Design consultancy of 60 m Guide Tower.
- Design consultancy services for Observation Post Building
- Design Modifications (Jetty and Shore Protection wall) at Sholani Goth (Fish Harbor) – Thatta
- Up gradation of (Mini Harbour) Jetty at Keti Bandar- Thatta
- Preliminary design Proposal For Light house layout at Gwader Port
- Preliminary design for SLIPWAY at China Depot, Rehri Goth, Ibrahim Hyderi, Karachi
- Preliminary design Proposal for Additional Fishing Jetty at Ibrahim Hyderi, Karachi

**Project:** TLM Workshop Building **Location:** Schlumberger, Sukkur **For:** M/s Excellent Associates

I

34

UTITIE R

**Project:** Observation Post & Comm Tower **Location:** Islamabad **For:** Kestral Logistics