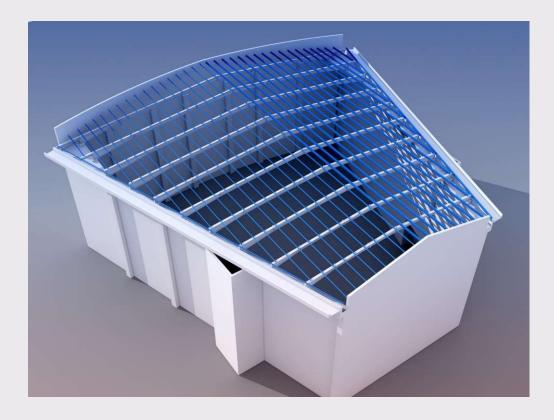

Auditorium Building Steel Structure Roof Modelling in SAP2000 (150 ft to 75 ft long, built-up Plate Girders) 3-sided Slope

**Project:** Farhan Mobile Mall **Location:** Model Colony, Karachi **For:** A & F Designs